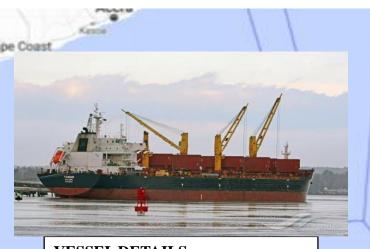

#### SUSPICIOUS APPROACH- SAO TOME AND PRINCIPE.

Information received indicates that a Bulk carrier MV DAISY OCEAN was approached about 32nm Northeast of Sao Tome and Principe at 0938 UTC on 26 September 2021.

According to the reports, the vessel was approached by a 12-meter long small boat with white and blue hull. The bulk carrier carried out evasive manoeuvres, increased speed and the boat stopped the approach. The Gabonese navy patrol boat vessel intercepted and assisted the ship to safety.

### INCIDENT DISPOSITION

**VESSEL DETAILS** 

NAME: MV DAISY OCEAN

IMO: 9456226

MMSI: 477345400

**FLAG: HONG KONG** 

LENGTH/BREADTH: 190m / 32 m