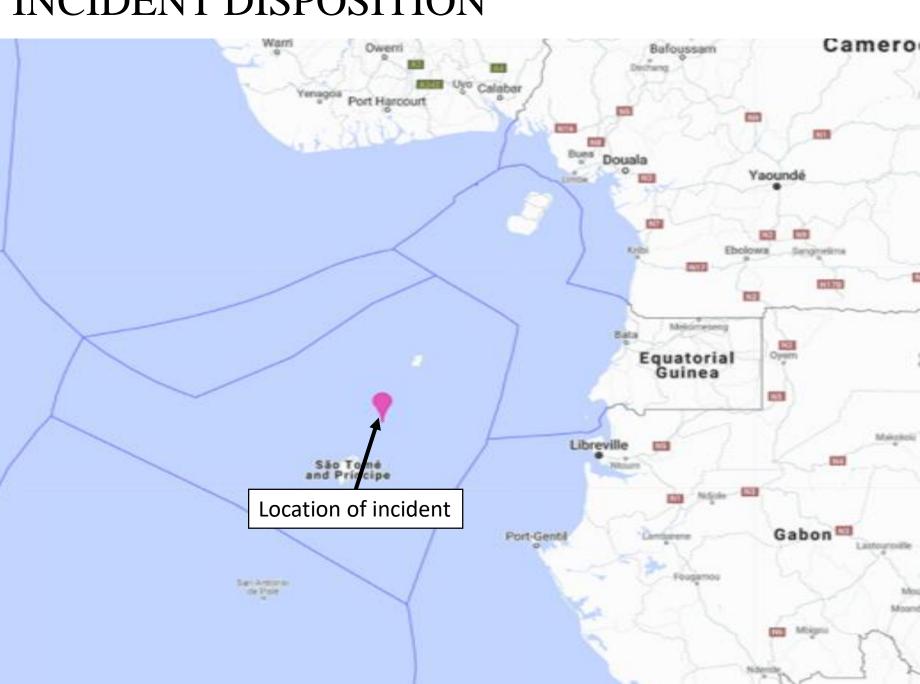

#### SUSPICIOUS APPROACH- SAO TOME AND PRINCIPE.

Information received indicates that a Bulk carrier MV DAISY OCEAN was approached about 32nm Northeast of Sao Tome and Principe at 0938 UTC on 26 September 2021.

According to the reports, the vessel was approached by a 12-meter long small boat with white and blue hull. The bulk carrier carried out evasive manoeuvres, increased speed and the boat stopped the approach. The Gabonese navy patrol boat vessel intercepted and assisted the ship to safety.