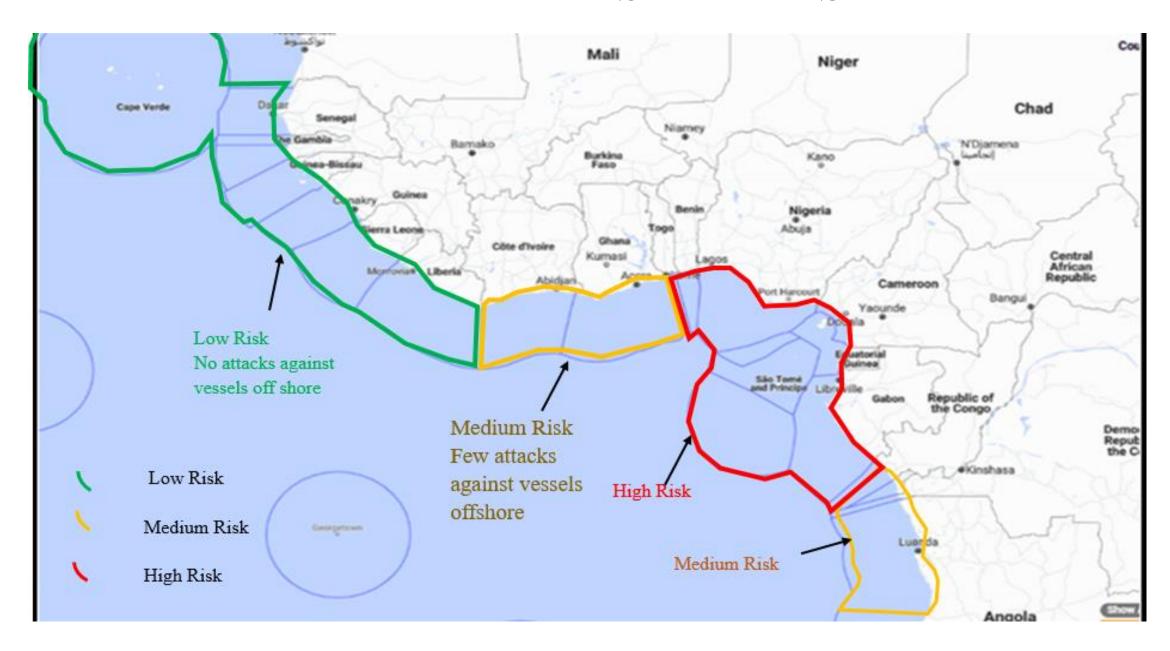

#### **OVERVIEW**

• The general maritime safety and security situation in Maritime Zone F and the Gulf of Guinea (GoG) remained safe and secure.

Maritime Zone D recorded one incident.

• See details of incident for more information.